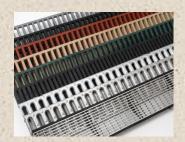

The RELN Surfacewater Drainage products range has now been expanded to include the brand new Architectural Grate. This exciting addition to the popular range features a stunning design, superior strength and maximum durability. The new Architectural Grate provides the ultimate surface water

drainage solution that will enhance any outdoor area. It's smart, modular design makes it ideal for both domestic and light commercial environments. Manufactured from the highest quality electro polished 316 stainless steel to Class A specification