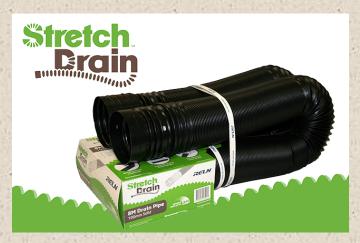

RELN Stretch Drain™ is a new and innovative flexible and expandable 100mm drainage pipe system that is super easy to handle and install, saving precious time and effort. Stretch Drain is ideal for use in applications where collection, dispersion and control of sub-surface groundwater are required.