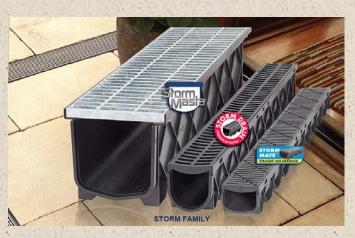

The brand new Storm Masta® is a large capacity surface water drainage system & is the perfect solution for collection of high surface water flows, in large domestic and light commercial applications. With a high intake class B galvanised steel grate, large 200mm channel depth/width, specially shaped self cleaning channel base, and multiple outlets for 150mm PVC stormwater pipe, Storm Masta® is designed to efficiently clear high flows of stormwater