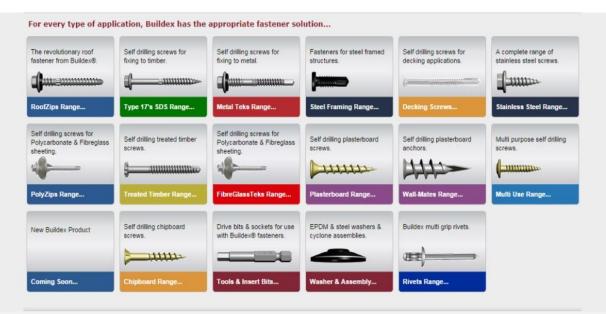

## 5 Key reasons why you should choose Buildex

- ➤ Buildex Fasteners are made to exacting high standards of quality and are subjected to strict inspection and testing procedures.
- ➤ Buildex Fasteners are available in a choice of finishes that comply with both Australian (AS3566) and International standards, to provide maximum endurance over a wide range of climatic and environmental conditions.
- ➤ For every type of application, Buildex has the appropriate fastener solution. All Buildex fasteners are designed to do their particular job more efficiently and effectively than conventional fasteners. When you are using Buildex Fasteners you are using the most modern fastener available.
- ➤ Buildex is Australian quality endorsed to ISO9001 and committed to developing modern, innovative products with constant research and development.
- Buildex is the pacesetter in the design and manufacture of fasteners for the building industry